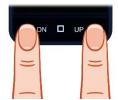

## TireMinder® TM66 - Full Delete

1. While in Monitoring Mode (mode where you can scroll through each tire position, observing both the pressure and temperatures of each tire) press and hold the left and right buttons for a full 5 seconds.