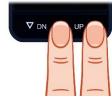

2. After a full 5 seconds you will see all 22 tire positions.

3. From here, press and hold the center and right buttons for 5 seconds until you hear a double beep. Upon hearing the double beep, all original tire positions will be deleted.